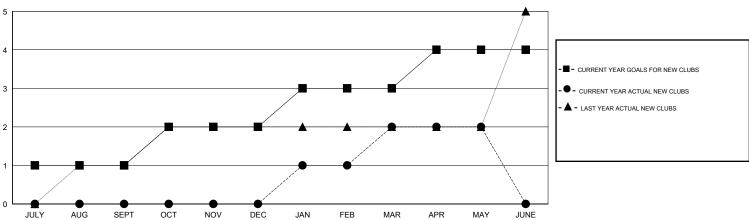

## GOALS AND ACTUAL NEW CLUBS CUMULATIVE

| DROPPED CLUBS: 6  DROPPED MEMBERS |            | 27 CLUBS OF 49 ADDED 1 OR MORE NEW MEMBERS | GENDER DISTRIE  MALE  FEMALE      | BUTION<br>1,276 (63.55%)<br>732 (36.45%) |       |
|-----------------------------------|------------|--------------------------------------------|-----------------------------------|------------------------------------------|-------|
| DECEASED                          | 0          | CHOK HERE FOR CHIMILI ATIVE                | TOTAL FAMILY UNIT MEMBERS         |                                          | 1,479 |
| CLUB CANCELLED OTHER              | 158<br>151 | CLICK HERE FOR CUMULATIVE  MEMBERSHIP DATA | FAMILY MEMBERS PAYING HALF 9 DUES |                                          | 908   |
| TOTAL                             | 309        |                                            |                                   |                                          |       |