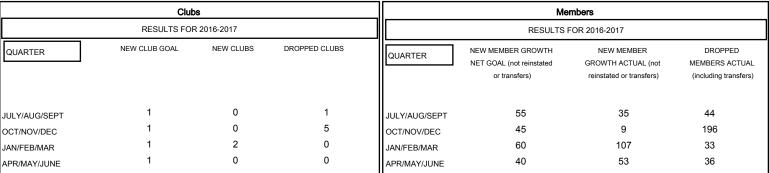

## GOALS AND ACTUAL NEW CLUBS CUMULATIVE

| DROPPED CLUBS: 6  DROPPED MEMBERS |            | 27 CLUBS OF 49 ADDED 1 OR MORE NEW MEMBERS | GENDER DISTRIE  MALE  FEMALE      | BUTION<br>1,276 (63.55%)<br>732 (36.45%) |       |
|-----------------------------------|------------|--------------------------------------------|-----------------------------------|------------------------------------------|-------|
| DECEASED                          | 0          | CHOK HERE FOR CHIMILI ATIVE                | TOTAL FAMILY UNIT MEMBERS         |                                          | 1,479 |
| CLUB CANCELLED OTHER              | 158<br>151 | CLICK HERE FOR CUMULATIVE  MEMBERSHIP DATA | FAMILY MEMBERS PAYING HALF 9 DUES |                                          | 908   |
| TOTAL                             | 309        |                                            |                                   |                                          |       |