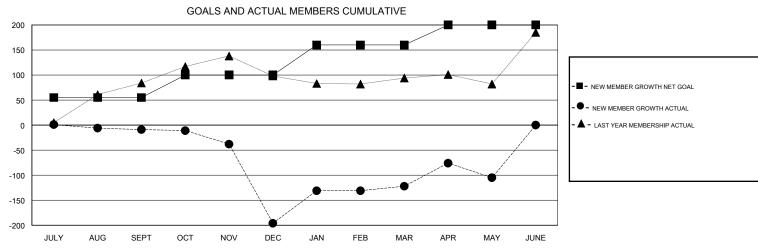

## GOALS AND ACTUAL NEW CLUBS CUMULATIVE

| DROPPED CLUBS: 6  DROPPED MEMBERS |            | 27 CLUBS OF 49 ADDED 1 OR MORE NEW MEMBERS | GENDER DISTRIE  MALE  FEMALE      | BUTION<br>1,276 (63.55%)<br>732 (36.45%) |       |
|-----------------------------------|------------|--------------------------------------------|-----------------------------------|------------------------------------------|-------|
| DECEASED                          | 0          | CHOK HERE FOR CHIMILI ATIVE                | TOTAL FAMILY UNIT MEMBERS         |                                          | 1,479 |
| CLUB CANCELLED OTHER              | 158<br>151 | CLICK HERE FOR CUMULATIVE  MEMBERSHIP DATA | FAMILY MEMBERS PAYING HALF 9 DUES |                                          | 908   |
| TOTAL                             | 309        |                                            |                                   |                                          |       |